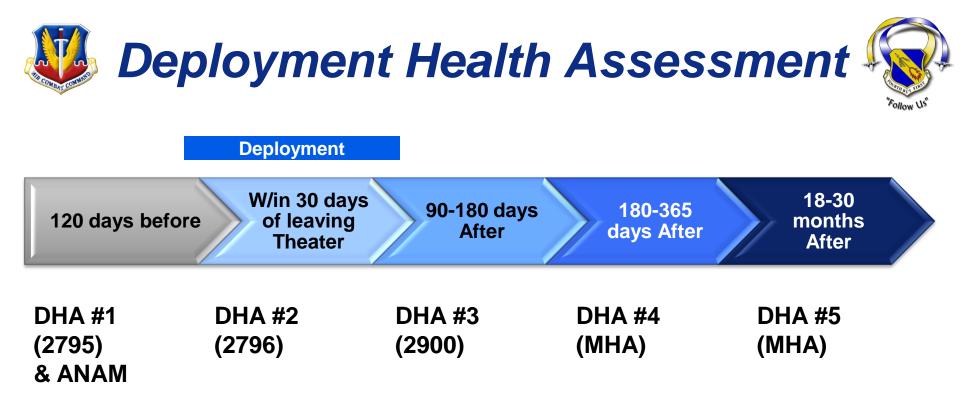

- #4 & 5 Completed w/annual PHA whenever possible
- ANAM exempt if completed w/in 12 months prior to deployment
- If member deploys again before #3, 4, or 5, DHA requirements reset, effective when #1 is complete.